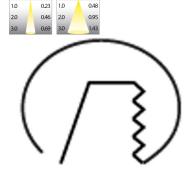

## **TECHNICAL SPECIFICATION**

Product Code 317-540-10

Colour White

Control On/off

CRI light colour 930 (BBBL)

Delivered lumen output Im 1000

Driver Included

EEI E
Light distribution Spot
Lightsource LED COB
Mains input voltage 220-240 V