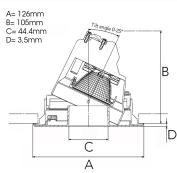

Measurements A126Measurements B105Measurements C44,4Measurements D3,5

Mounting Recessed Position 360°/20°

Lifetime L80 B10, 50.000h
Protection IP 20, class III
Sawing instructions diameter 114

Start Time Instant
System power W 16
Unit mm
Weight 0.4

114mm