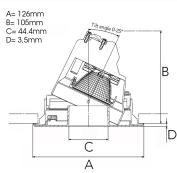

Light distribution Medium
Lightsource LED COB
Mains input voltage 220-240 V

Measurements A126Measurements B105Measurements C44,4Measurements D3,5

Mounting Recessed Position 360°/20°

Lifetime L80 B10, 50.000h
Protection IP 20, class III

Sawing instructions diameter 114
Start Time Instant
System power W 16
Unit mm
Weight 0.4

114mm