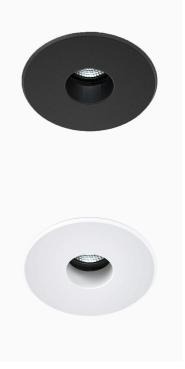

## RAY 1000, 930 (BBBL), MEDIUM W/ GLASS, WHITE

- ✓ Discreet, calm and clean-looking ceiling
- ✓ Tool-free installation
- ✓ Available in white, black and grey