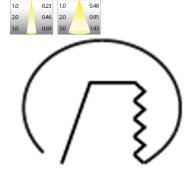

Light distribution Medium
Lightsource LED COB
Mains input voltage 220-240 V

Measurements A126Measurements B105Measurements C44,4Measurements D3,5

Mounting Recessed Position 360°/20°

Lifetime L80 B10, 50.000h
Protection IP 20, class III

Sawing instructions diameter 114
Start Time Instant
System power W 16
Unit mm
Weight 0.4

114mm