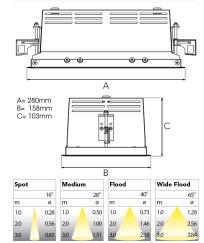

Measurements A165Measurements B158Measurements C103

Mounting Recessed Position 360°/30°

Lifetime L80 B10, 50.000h Protection IP 20, class III

Sawing instructions x 157
Sawing instructions y 150
Start Time Instant
System power W 12,5
Unit mm
Weight 0,9

272 x 150mm