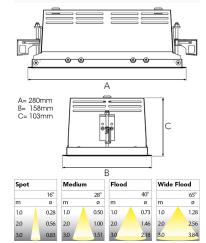

Measurements A165Measurements B158Measurements C103

Mounting Recessed Position 360°/30°

Lifetime L80 B10, 50.000h Protection IP 20, class III

Sawing instructions x 157
Sawing instructions y 150
Start Time Instant
System power W 18,4
Unit mm
Weight 0,9