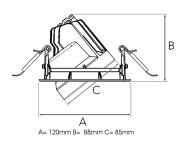

Measurements A120Measurements B88Measurements C85

Mounting Recessed Position 360°/40°

Lifetime L80 B10, 50.000h Protection IP 20, class III

112

Sawing instructions diameter
Start Time

Start Time Instant
System power W 18,4
Unit mm
Weight 0.45