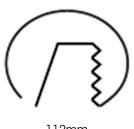

Measurements A120Measurements B88Measurements C85

Mounting Recessed Position 360°/40°

Lifetime L80 B10, 50.000h Protection IP 20, class III

112

Sawing instructions diameter
Start Time

Start Time Instant
System power W 18,4
Unit mm
Weight 0.45