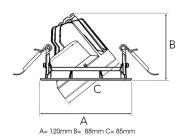

Measurements A120Measurements B88Measurements C85

Mounting Recessed Position 360°/40°

Lifetime L80 B10, 50.000h Protection IP 20, class III

Sawing instructions diameter 112
Start Time Instant
System power W 18,4