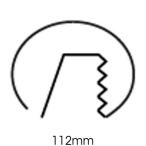

Measurements A120Measurements B88Measurements C85

Mounting Recessed Position 360°/40°

Lifetime L80 B10, 50.000h Protection IP 20, class III

Sawing instructions diameter 112
Start Time Instant
System power W 18,4