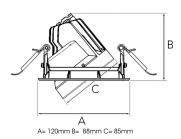

Measurements A120Measurements B88Measurements C85

Mounting Recessed Position 360°/40°

Lifetime L80 B10, 50.000h Protection IP 20, class III

Sawing instructions diameter 112
Start Time Instant
System power W 12,5

Unit

mm