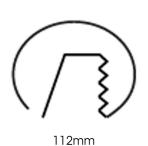

Measurements A120Measurements B88Measurements C85

Mounting Recessed Position 360°/40°

Lifetime L80 B10, 50.000h Protection IP 20, class III

Sawing instructions diameter 112
Start Time Instant
System power W 12,5