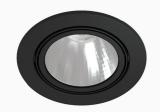

## Moon Mini 2000, 930 (BBBL), Flood w/ glass, Grey

- Discreet and clean-looking ceiling
- Available in various sizes and lumen packages
- ▼ Tool-free installation
- Available in white, black and grey
- Tiltable and rotating

## **Technical specification**

Product Code 315-03051130062

Colour Grey
Control On/off
CRI light colour 930 (BBBL)

Delivered lumen output Im 1689

Driver Stand alone, included

EEI E

Light distribution Flood
Lightsource LED COB
Mains input voltage 220-240 V