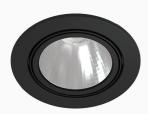

## Moon Mini 1500, 930 (BBBL), Flood w/ glass, Grey

- Oiscreet and clean-looking ceiling
- Available in various sizes and lumen packages
- Tool-free installation
- Available in white, black and grey
- Tiltable and rotating