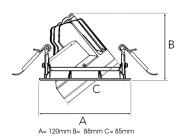

315-03041130062 Grev On/off 930 (BBBL) 1266 Stand alone, included Е Flood LED COB 220-240 V 120 88 85 Recessed 360°/40° L80 B10, 50.000h IP 20, class III 112 Instant 9.3 mm 0.45

112mm

ITAB Lighting Europe, Asia, Middle East Phone: +46 910 733 790 info@nordiclight.se ITAB Lighting North America Phone: +1 614 421 8419 na@nordiclight.se Please note that this product sheet is for a specific product and colour. The pictures may show examples of other available colours