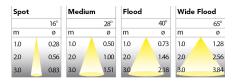

315-03041130062 Grev On/off 930 (BBBL) 1266 Stand alone, included Е Flood LED COB 220-240 V 120 88 85 Recessed 360°/40° L80 B10, 50.000h IP 20, class III 112 Instant 9.3 mm 0.45

112mm

ITAB Lighting Europe, Asia, Middle East Phone: +46 910 733 790 info@nordiclight.se ITAB Lighting North America Phone: +1 614 421 8419 na@nordiclight.se Please note that this product sheet is for a specific product and colour. The pictures may show examples of other available colours