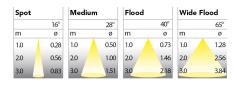

315-02041130062 Black On/off 930 (BBBL) 1266 Stand alone, included Е Flood LED COB 220-240 V 120 88 85 Recessed 360°/40° L80 B10, 50.000h IP 20, class III 112 Instant 9.3 mm 0.45

112mm

ITAB Lighting Europe, Asia, Middle East Phone: +46 910 733 790 info@nordiclight.se ITAB Lighting North America Phone: +1 614 421 8419 na@nordiclight.se Please note that this product sheet is for a specific product and colour. The pictures may show examples of other available colours