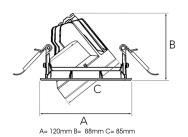

315-02041130062 Black On/off 930 (BBBL) 1266 Stand alone, included Е Flood LED COB 220-240 V 120 88 85 Recessed 360°/40° L80 B10, 50.000h IP 20, class III 112 Instant 9.3 mm 0.45

112mm

ITAB Lighting Europe, Asia, Middle East Phone: +46 910 733 790 info@nordiclight.se ITAB Lighting North America Phone: +1 614 421 8419 na@nordiclight.se Please note that this product sheet is for a specific product and colour. The pictures may show examples of other available colours