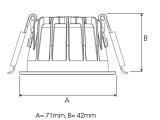

328-503-10 White On/off 930 (BBBL) 1150 Stand alone, included Е Wide flood LED COB 220-240 V 71 42 Recessed Fixed L80 B10, 50.000h IP 20, class III 64 Instant 11 mm 0,2

64mm

ITAB Lighting Europe, Asia, Middle East Phone: +46 910 733 790 info@nordiclight.se ITAB Lighting North America Phone: +1 614 421 8419 na@nordiclight.se Please note that this product sheet is for a specific product and colour. The pictures may show examples of other available colours