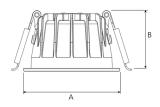

Measurements A 71 Measurements B 42

Mounting Recessed
Position Fixed

Lifetime L80 B10, 50.000h Protection IP 20, class III

Sawing instructions diameter 64
Start Time Instant
System power W 11

System power W 11
Unit mm
Weight 0,2

A= 71mm, B= 42mm

Medium Wide Flood 15° 27° 36° 56° 0.26 0.47 0.65 1.06 0.95 0.53 2.0 2.0 1.30 2.12

3.18