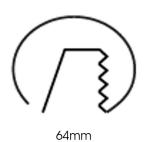

Measurements A 71 Measurements B 42

Mounting Recessed
Position Fixed

Lifetime L80 B10, 50.000h Protection IP 20, class III

Sawing instructions diameter 64
Start Time Instant
System power W 11

System power W 11
Unit mm
Weight 0,2