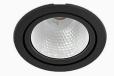

## Titan Micro 1200, 930 (BBBL), Flood w/ glass, Black

- Discreet and clean-looking ceiling
- Available in various sizes and lumen packages
- ▼ Tool-free installation
- Available in white, black and grey

## **Technical specification**

Product Code 328-502-20
Colour Black
Control On/off
CRI light colour 930 (BBBL)

Delivered lumen output lm 1150

Driver Stand alone, included

EEI E

Light distribution Flood
Lightsource LED COB
Mains input voltage 220-240 V