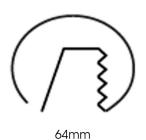

Measurements A 71 Measurements B 42

Mounting Recessed
Position Fixed

Lifetime L80 B10, 50.000h Protection IP 20, class III

Sawing instructions diameter 64
Start Time Instant
System power W 11

Unit mm Weight 0,2