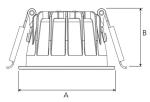

Measurements A 71 Measurements B 42

Mounting Recessed
Position Fixed

Lifetime L80 B10, 50.000h Protection IP 20, class III

Sawing instructions diameter 64
Start Time Instant
System power W 11

Unit mm Weight 0,2

A= 71mm, B= 42mm

| Spot |      | Medium |      | Flood |      | Wic | Wide Flood |      |  |
|------|------|--------|------|-------|------|-----|------------|------|--|
|      | 15°  |        | 27°  |       | 36°  |     |            | 56°  |  |
| m    | Ø    | m      | Ø    | m     | Ø    | m   |            | Ø    |  |
| 1.0  | 0.26 | 1.0    | 0.47 | 1.0   | 0.65 | 1.0 |            | 1.06 |  |
| 2.0  | 0.53 | 2.0    | 0.95 | 2.0   | 1.30 | 2.0 |            | 2.12 |  |
| 3.0  | 0.79 | 3.0    | 1.42 | 3.0   | 1.95 | 3.0 |            | 3.18 |  |