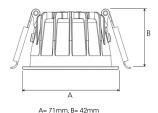

Measurements A 71 Measurements B 42

Mounting Recessed
Position Fixed

Lifetime L80 B10, 50.000h Protection IP 20, class III

Sawing instructions diameter

Start Time Instant
System power W 11

Unit mm
Weight 0,2