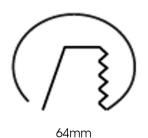

## **Technical specification**

Product Code 328-502-10
Colour White
Control On/off
CRI light colour 930 (BBBL)

Delivered lumen output lm 1150

Driver Stand alone, included

Ε

64

EEI

Light distribution Flood
Lightsource LED COB
Mains input voltage 220-240 V

Measurements A 71 Measurements B 42

Mounting Recessed
Position Fixed

Lifetime L80 B10, 50.000h Protection IP 20, class III

Sawing instructions diameter

Start Time Instant
System power W 11

Unit mm
Weight 0,2