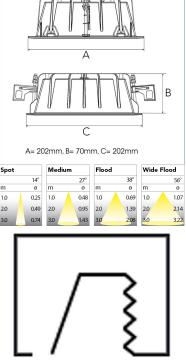

## **TECHNICAL SPECIFICATION**

Product Code Colour Control CRI light colour Delivered lumen output Im Driver EEI Light distribution Lightsource Mains input voltage Measurements A Measurements **B** Measurements C Mounting Position Lifetime Protection Sawing instructions unit Sawing instructions x Sawing instructions y Start Time System power W Unit Weight

306-01071130062 White On/off 930 (BBBL) 2700 Stand alone, included Е Flood LED COB 220-240V 202 70 202 Recessed Fixed L80 B10 50.000h IP 20, class III mm 191 177 Instant 21.6 mm 0,8

177 x 191mm

ITAB Lighting Europe, Asia, Middle East Phone: +46 910 733 790 info@nordiclight.se ITAB Lighting North America Phone: +1 614 421 8419 na@nordiclight.se Please note that this product sheet is for a specific product and colour. The pictures may show examples of other available colours