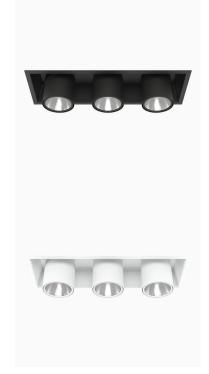

## FLEX III 3000, 930 (BBBL), FLOOD W/ GLASS, WHITE

- Modern, minimalistic and clean-looking ceiling
- Available in various lumen packages
- ✓ Tool-free installation
- ✓ Available in white, black and grey
- ✓ Tiltable and rotating