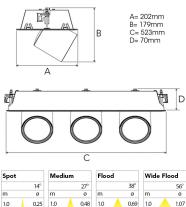

Measurements A 202
Measurements B 179
Measurements C 523
Measurements D 70

Mounting Recessed Position 360°/60°

Lifetime L80 B10, 50.000h Protection IP 20, class III

Sawing instructions x 177
Sawing instructions y 512
Start Time Instant
System power W 3 x 21,6
Unit mm
Weight 2.8

0.49

177 x 512mm