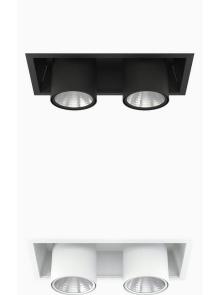

## FLEX II 4000, 930 (BBBL), FLOOD W/ GLASS, BLACK

- Modern, minimalistic and clean-looking ceiling
- Available in various lumen packages
- Tool-free installation
- Available in white, black and grey
- Tiltable and rotating