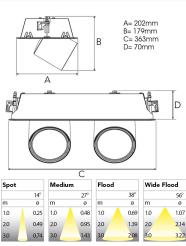

Measurements A 202 Measurements B 179 Measurements C 363 Measurements D 70

Mounting Recessed 360°/60° Position

Lifetime L80 B10, 50.000h IP 20, class III Protection

Sawing instructions x 177 Sawing instructions y 352 Start Time Instant System power W 2 x 30,1 Unit mm Weight 1,9