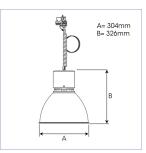

## **Technical specification**

Product Code 304-532-20 Colour Black / Gold

Delivered lumen output lm 3100
Driver Built in
EEI E

Light distribution Flood
Lightsource LED COB
Mains input voltage 220-240 V

Measurements A 304 Measurements B 326

Mounting Suspended Position Fixed

Lifetime L80 B10, 50.000h
Protection IP 20, class III

Start Time Instant
System power W 40
Unit mm
Weight 2,8

| Spot |      | Medium |      | Flood |      |
|------|------|--------|------|-------|------|
|      | 16°  |        | 25°  |       | 34°  |
| m    | Ø    | m      | Ø    | m     | Ø    |
| 1.0  | 0.28 | 1.0    | 0.44 | 1.0   | 0.62 |
| 2.0  | 0.56 | 2.0    | 0.88 | 2.0   | 1.24 |
| 3.0  | 0.83 | 3.0    | 1.32 | 3.0   | 1.86 |