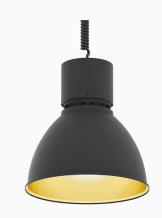

## Globe Mini 3000, 930, Flood, Black housing, yellow anti dazzle

- Functional and decorative light
- Part of a range of pendants available in various sizes and lumen packages
- Mount to 3-phase track or ceiling
- Available in black and aluminium
- Available with different coloured reflectors such as gold

## **Technical specification**

Product Code 304-532-20 Colour Black / Gold

Delivered lumen output lm 3100
Driver Built in
EEI E

Light distribution Flood
Lightsource LED COB
Mains input voltage 220-240 V

Measurements A 304 Measurements B 326