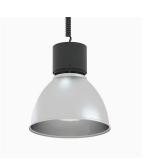

## Globe Mini 3000, 930, Flood, Black housing, yellow anti dazzle

- Functional and decorative light
- Part of a range of pendants available in various sizes and lumen packages
- Mount to 3-phase track or ceiling
- Available in black and aluminium
- Available with different coloured reflectors such as gold

## **Technical specification**

Product Code 304-532-20 Colour Black / Gold

Delivered lumen output lm 3100
Driver Built in
EEI E

Light distribution Flood
Lightsource LED COB
Mains input voltage 220-240 V

Measurements A 304 Measurements B 326