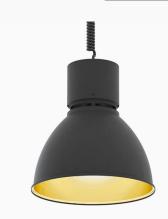

## Globe Mini 3000, 930 (BBBL), Flood, Aluminium

- Functional and decorative light
- Part of a range of pendants available in various sizes and lumen packages
- Mount to 3-phase track or ceiling
- Available in black and aluminium
- Available with different coloured reflectors such as gold

## **Technical specification**

Product Code 304-542-20
Colour Aluminium
Control On/off
CRI light colour 930 (BBBL)

Delivered lumen output Im 3100
Driver Built in

EEI E
Light distribution Flood
Lightsource LED COB
Mains input voltage 220-240 V