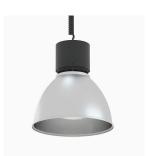

## Globe Mini 3000, 930 (BBBL), Flood, Aluminium

- Functional and decorative light
- Part of a range of pendants available in various sizes and lumen packages
- Mount to 3-phase track or ceiling
- Available in black and aluminium
- Available with different coloured reflectors such as gold

## **Technical specification**

Product Code 304-542-20
Colour Aluminium
Control On/off
CRI light colour 930 (BBBL)

Delivered lumen output Im 3100
Driver Built in

EEI E
Light distribution Flood
Lightsource LED COB
Mains input voltage 220-240 V