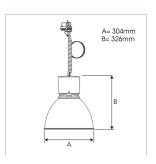

Measurements A 304 Measurements B 326

Mounting Suspended Position Fixed

Lifetime L80 B10, 50.000h
Protection IP 20, class I
Start Time Instant
System power W 40

Unit mm
Weight 2,8

| Spot |      | Medium |      | Flood |      |
|------|------|--------|------|-------|------|
|      | 16°  |        | 25°  |       | 34°  |
| m    | Ø    | m      | Ø    | m     | Ø    |
| 1.0  | 0.28 | 1.0    | 0.44 | 1.0   | 0.62 |
| 2.0  | 0.56 | 2.0    | 0.88 | 2.0   | 1.24 |
| 3.0  | 0.83 | 3.0    | 1.32 | 3.0   | 1.86 |