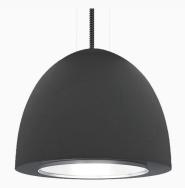

## Globe Maxi 3000, 930 (BBBL), Flood, Black

- Large eye-catching design
- Functional and decorative light
- Part of a range of pendants available in various sizes and lumen packages

221-552-20 Black On/off 930 (BBBL) 2700 Built in Е Flood LED COB 220-240 V 600 483 600 Suspended Fixed L80 B10, 50.000h IP 20, class I Instant 25 mm 9

ITAB Lighting Europe, Asia, Middle East Phone: +46 910 733 790 info@nordiclight.se ITAB Lighting North America Phone: +1 614 421 8419 na@nordiclight.se Please note that this product sheet is for a specific product and colour. The pictures may show examples of other available colours