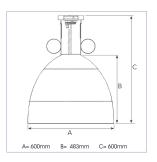

## **Technical specification**

| Product Code              |
|---------------------------|
| Colour                    |
| Control                   |
| CRI light colour          |
| Delivered lumen output Im |
| Driver                    |
| EEI                       |
| Light distribution        |
| Lightsource               |
| Mains input voltage       |
| Measurements A            |
| Measurements B            |
| Measurements C            |
| Mounting                  |
| Position                  |
| Lifetime                  |
| Protection                |
| Start Time                |
| System power W            |
| Unit                      |
| Weight                    |

221-552-20 Black On/off 930 (BBBL) 2700 Built in Е Flood LED COB 220-240 V 600 483 600 Suspended Fixed L80 B10, 50.000h IP 20, class I Instant 25 mm 9

ITAB Lighting Europe, Asia, Middle East Phone: +46 910 733 790 info@nordiclight.se ITAB Lighting North America Phone: +1 614 421 8419 na@nordiclight.se Please note that this product sheet is for a specific product and colour. The pictures may show examples of other available colours