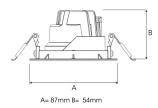

Measurements A 87 Measurements B 54

Mounting Recessed Position 360°/35°

Lifetime L80 B10, 50.000h Protection IP 20, class III

81

Sawing instructions diameter

Start Time Instant
System power W 11

Unit mm Weight 0,25