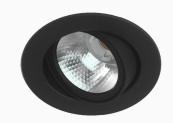

## Moon Micro 1200, 930 (BBBL), Wide Flood w/ glass, Grey

- Discreet and clean-looking ceiling
- Available in various sizes and lumen packages
- ▼ Tool-free installation
- Available in white, black and grey
- Small, tiltable and rotating

## **Technical specification**

Product Code 345-503-30

Colour Grey
Control On/off
CRI light colour 930 (BBBL)

Delivered lumen output Im 1150

Driver Stand alone, included

EEI E

Light distribution Wide flood
Lightsource LED COB
Mains input voltage 220-240 V