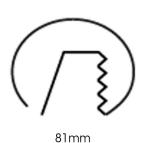

Measurements A 87
Measurements B 54

Mounting Recessed Position 360°/35°

Lifetime L80 B10, 50.000h Protection IP 20, class III

81

Sawing instructions diameter

Start Time Instant
System power W 11

Unit mm Weight 0,25