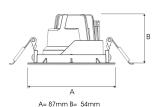

Measurements A 87
Measurements B 54

Mounting Recessed Position 360°/35°

Lifetime L80 B10, 50.000h Protection IP 20, class III

81

Sawing instructions diameter

Start Time Instant
System power W 11

Unit mm Weight 0,25