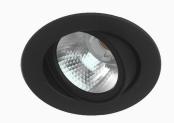

## Moon Micro 1200, 930 (BBBL), Wide Flood w/ glass, Black

- Discreet and clean-looking ceiling
- Available in various sizes and lumen packages
- ▼ Tool-free installation
- Available in white, black and grey
- Small, tiltable and rotating