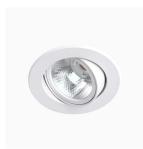

## Moon Micro 1200, 930 (BBBL), Spot w/ glass, Grey

- Discreet and clean-looking ceiling
- Available in various sizes and lumen packages
- ▼ Tool-free installation
- Available in white, black and grey
- Small, tiltable and rotating

## **Technical specification**

Product Code 345-500-30

Colour Grey
Control On/off
CRI light colour 930 (BBBL)

Delivered lumen output lm 1150

Driver Stand alone, included

EEI E

Light distribution Spot
Lightsource LED COB
Mains input voltage 220-240 V