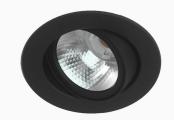

## Moon Micro 1200, 930 (BBBL), Spot w/ glass, Grey

- Discreet and clean-looking ceiling
- Available in various sizes and lumen packages
- ▼ Tool-free installation
- Available in white, black and grey
- Small, tiltable and rotating