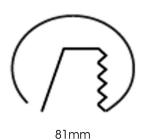

Measurements A 87
Measurements B 54

Mounting Recessed Position 360°/35°

Lifetime L80 B10, 50.000h
Protection IP 20, class III

81

Sawing instructions diameter

Start Time Instant

System power W 11
Unit mm
Weight 0,25