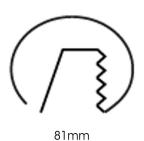

Measurements A 87
Measurements B 54

Mounting Recessed Position 360°/35°

Lifetime L80 B10, 50.000h
Protection IP 20, class III

81

Sawing instructions diameter

Start Time Instant

System power W 11
Unit mm
Weight 0,25