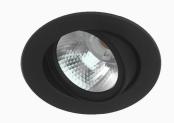

## Moon Micro 1200, 930 (BBBL), Spot w/ glass, Black

- Discreet and clean-looking ceiling
- Available in various sizes and lumen packages
- ▼ Tool-free installation
- Available in white, black and grey
- Small, tiltable and rotating

## **Technical specification**

Product Code 345-500-20
Colour Black
Control On/off

CRI light colour 930 (BBBL)

Delivered lumen output lm 1150

Driver Stand alone, included

EEI E

Light distribution Spot
Lightsource LED COB
Mains input voltage 220-240 V