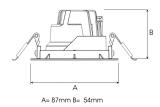

Measurements A 87
Measurements B 54

Mounting Recessed Position 360°/35°

Lifetime L80 B10, 50.000h
Protection IP 20, class III

81

Sawing instructions diameter

Start Time Instant

System power W 11
Unit mm
Weight 0,25