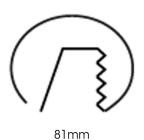

Measurements A 87
Measurements B 54

Mounting Recessed Position 360°/35°

Lifetime L80 B10, 50.000h
Protection IP 20, class III

81

Sawing instructions diameter

Start Time Instant
System power W 11

System power W 11
Unit mm
Weight 0,25