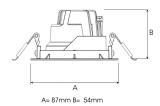

Measurements A 87
Measurements B 54

Mounting Recessed Position 360°/35°

Lifetime L80 B10, 50.000h
Protection IP 20, class III

81

Sawing instructions diameter

Start Time Instant
System power W 11

System power W 11
Unit mm
Weight 0,25