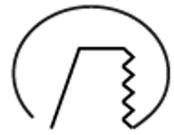

Measurements A 87 Measurements B 54

Mounting Recessed Position 360°/35°

Lifetime L80 B10, 50.000h Protection IP 20, class III

Sawing instructions diameter 81

Start Time Instant
System power W 11

Unit mm
Weight 0,25