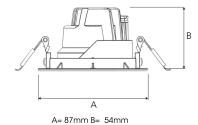

Measurements A 87 Measurements B 54

Mounting Recessed Position 360°/35°

Lifetime L80 B10, 50.000h Protection IP 20, class III

Sawing instructions diameter 81

Start Time Instant
System power W 11

Unit mm
Weight 0,25