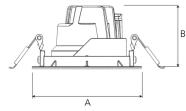

Measurements A 87 Measurements B 54

Mounting Recessed 360°/35° Position

Lifetime L80 B10, 50.000h Protection IP 20, class III

Sawing instructions diameter

81 Start Time Instant System power W

Unit mm 0,25 Weight

A= 87mm B= 54mm

81mm