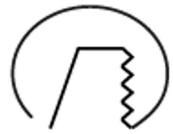

Measurements A 87 Measurements B 54

Mounting Recessed 360°/35° Position

Lifetime L80 B10, 50.000h Protection IP 20, class III

Sawing instructions diameter

81 Start Time Instant System power W

Unit mm 0,25 Weight

A= 87mm B= 54mm

81mm