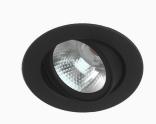

## MOON MICRO 1200, 930 (BBBL), FLOOD W/ GLASS, WHITE

- Discreet and clean-looking ceiling
- Available in various sizes and lumen packages
- Tool-free installation
- Available in white, black and grey
- Small, tiltable and rotating

## **TECHNICAL SPECIFICATION**

**Product Code** 345-502-10 Colour White On/off Control CRI light colour 930 (BBBL)

Delivered lumen output Im 1150

Stand alone, included Driver

EEI Ε Light distribution Flood Lightsource LED COB Mains input voltage 220-240 V