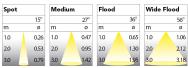

## **TECHNICAL SPECIFICATION**

**Product Code** 345-502-10 Colour White On/off Control CRI light colour 930 (BBBL)

Delivered lumen output Im 1150

Stand alone, included Driver

EEI Ε Light distribution Flood Lightsource LED COB Mains input voltage 220-240 V