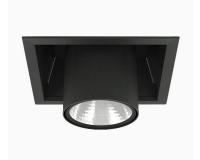

## FLEX I 4000, 930 (BBBL), FLOOD W/ GLASS, GREY

- ✓ Modern, minimalistic and clean-looking ceiling
- ✓ Available in various lumen packages
- ✓ Tool-free installation
- ✓ Available in white, black and grey
- ✓ Tiltable and rotating

## **TECHNICAL SPECIFICATION**

Product Code 306-13091130062

Colour Grey
Control On/off
CRI light colour 930 (BBBL)
Delivered lumen output Im 3780

Driver Stand alone, included

EEI E
Light distribution Flood
Lightsource LED COB
Mains input voltage 220-240 V