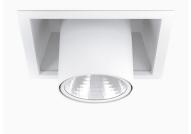

## FLEX I 4000, 930 (BBBL), FLOOD W/ GLASS, GREY

- ✓ Modern, minimalistic and clean-looking ceiling
- ✓ Available in various lumen packages
- ✓ Tool-free installation
- ✓ Available in white, black and grey
- ✓ Tiltable and rotating

## **TECHNICAL SPECIFICATION**

Product Code 306-13091130062

Colour Grey
Control On/off
CRI light colour 930 (BBBL)
Delivered lumen output Im 3780

Driver Stand alone, included

EEI E
Light distribution Flood
Lightsource LED COB
Mains input voltage 220-240 V