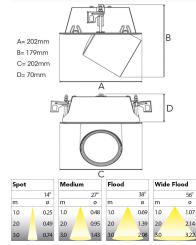

Measurements A202Measurements B179Measurements C202Measurements D70

Mounting Recessed Position 360°/60°

Lifetime L80 B10, 50.000h Protection IP 20, class III

Sawing instructions x 177
Sawing instructions y 191
Start Time Instant
System power W 30,1
Unit mm
Weight 1,1

177 x 191mm