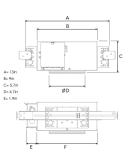

## **Technical specification**

**Product Code** Colour Control CRI light colour Delivered lumen output Im Driver Light distribution Lightsource Mains input voltage Measurements A Measurements B Measurements C Measurements D Measurements E Mounting Position Lifetime Protection Sawing instructions diameter Sawing instructions unit Start Time System power W Unit

315-7512-30 Grev 0-10 V 930 (BBBL) 1890 Stand alone, included Flood LED COB 120-277V 13 9 5,7 4.7 1,9 Recessed 360°/40° L80 B10, 50.000h For indoor use only 4,4 inch Instant 17 inch

4,4in

ITAB Lighting Europe, Asia, Middle East Phone: +46 910 733 790 info@nordiclight.se ITAB Lighting North America Phone: +1 614 421 8419 na@nordiclight.se Please note that this product sheet is for a specific product and colour. The pictures may show examples of other available colours