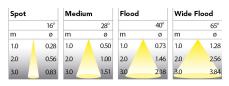

315-7512-30 Grev 0-10 V 930 (BBBL) 1890 Stand alone, included Flood LED COB 120-277V 13 9 5,7 4.7 1,9 Recessed 360°/40° L80 B10, 50.000h For indoor use only 4,4 inch Instant 17 inch

4,4in

ITAB Lighting Europe, Asia, Middle East Phone: +46 910 733 790 info@nordiclight.se ITAB Lighting North America Phone: +1 614 421 8419 na@nordiclight.se Please note that this product sheet is for a specific product and colour. The pictures may show examples of other available colours