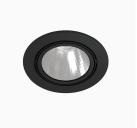

## Moon mini NA 2000, 930 (BBBL), Flood, Black

ITAB

- Product is title 24 compatible
- Discrete and clean looking ceiling
- Available in various sizes and lumen packages
- Available in white, black and grey
- Tiltable and rotating

315-7512-20 Black 0-10 V 930 (BBBL) 1890 Stand alone, included Flood LED COB 120-277V 13 9 5,7 4.7 1,9 Recessed 360°/40° L80 B10, 50.000h For indoor use only 4,4 inch Instant 17 inch

4,4in

ITAB Lighting Europe, Asia, Middle East Phone: +46 910 733 790 info@nordiclight.se ITAB Lighting North America Phone: +1 614 421 8419 na@nordiclight.se Please note that this product sheet is for a specific product and colour. The pictures may show examples of other available colours