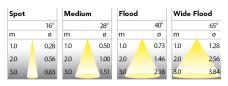

315-7512-20 Black 0-10 V 930 (BBBL) 1890 Stand alone, included Flood LED COB 120-277V 13 9 5,7 4.7 1,9 Recessed 360°/40° L80 B10, 50.000h For indoor use only 4,4 inch Instant 17 inch

4,4in

ITAB Lighting Europe, Asia, Middle East Phone: +46 910 733 790 info@nordiclight.se ITAB Lighting North America Phone: +1 614 421 8419 na@nordiclight.se Please note that this product sheet is for a specific product and colour. The pictures may show examples of other available colours