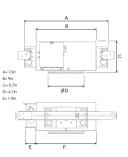

315-7512-20 Black 0-10 V 930 (BBBL) 1890 Stand alone, included Flood LED COB 120-277V 13 9 5,7 4.7 1,9 Recessed 360°/40° L80 B10, 50.000h For indoor use only 4,4 inch Instant 17 inch

4,4in

ITAB Lighting Europe, Asia, Middle East Phone: +46 910 733 790 info@nordiclight.se ITAB Lighting North America Phone: +1 614 421 8419 na@nordiclight.se Please note that this product sheet is for a specific product and colour. The pictures may show examples of other available colours