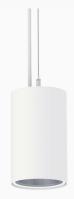

## Pendix Midi, White, 3000, 930 (BBBL), Spot, 230V

- ☑ Minimalistic, cylindrical design
- □ Available in white, black and grey
- ☑ Die-cast aluminium for optimal cooling
- ☑ Long life and low weight

## **Technical specification**

Product Code 363-01071510199

Colour White
Control On/off
CRI light colour 930 (BBBL)

Delivered lumen output Im 2700

Driver Built in EEI E

Light distribution Spot
Lightsource LED COB
Mains input voltage 220-240V