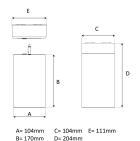

Measurements A 104
Measurements B 170
Measurements C 104
Measurements D 204
Measurements E 111

Mounting Suspended

Position Fixed

Lifetime L80 B10 50.000h
Protection IP 20, class I
Start Time Instant

System power W 18,4
Unit mm
Weight 1,4