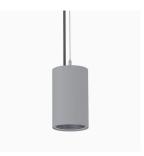

## Pendix midi 1500, 930 (BBBL), Wideflood, Grey

- ☑ Minimalistic, cylindrical design
- ☑ Available in various sizes and lumen packages
- Available in white, black and grey
- ☑ Die-cast aluminium for optimal cooling
- ☑ Long life and low weight

## **Technical specification**

Product Code 363-03041540199

Colour Grey
Control On/off
CRI light colour 930 (BBBL)

Delivered lumen output Im 1305
Driver Built in EEI E

Light distribution Wide flood
Lightsource LED COB
Mains input voltage 220-240V