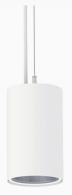

## Pendix midi 1500, 930 (BBBL), Wideflood, Grey

- ☑ Minimalistic, cylindrical design
- ☑ Available in various sizes and lumen packages
- Available in white, black and grey
- ☑ Die-cast aluminium for optimal cooling
- ☑ Long life and low weight

## **Technical specification**

Product Code 363-03041540199

Colour Grey
Control On/off
CRI light colour 930 (BBBL)

Delivered lumen output Im 1305
Driver Built in EEI E

Light distribution Wide flood
Lightsource LED COB
Mains input voltage 220-240V