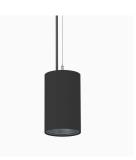

## Pendix midi 1500, 930 (BBBL), Wideflood, Grey

- ☑ Minimalistic, cylindrical design
- ☑ Available in various sizes and lumen packages
- Available in white, black and grey
- ☑ Die-cast aluminium for optimal cooling
- ☑ Long life and low weight

## **Technical specification**

Product Code 363-03041540199

Colour Grey
Control On/off
CRI light colour 930 (BBBL)

Delivered lumen output Im 1305
Driver Built in EEI E

Light distribution Wide flood
Lightsource LED COB
Mains input voltage 220-240V