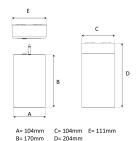

Measurements A 104
Measurements B 170
Measurements C 104
Measurements D 204
Measurements E 111

Mounting Suspended Position Fixed

Position Fixed

Lifetime L80 B10, 50.000h
Protection IP 20, class I
Start Time Instant