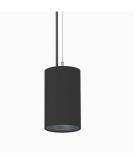

## Pendix midi 3000, 930 (BBBL), Wideflood, Black

Built in

- ☑ Minimalistic, cylindrical design
- ☑ Available in various sizes and lumen packages
- Available in white, black and grey
- ☑ Die-cast aluminium for optimal cooling
- Long life and low weight

## **Technical specification**

Driver

Product Code 363-02071540199

Colour Black
Control On/off

CRI light colour 930 (BBBL)
Delivered lumen output Im 2709

EEI E

Light distribution Wide flood
Lightsource LED COB
Mains input voltage 220-240V