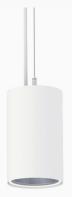

## Pendix midi 3000, 930 (BBBL), Wideflood, Black

Built in

- ☑ Minimalistic, cylindrical design
- ☑ Available in various sizes and lumen packages
- Available in white, black and grey
- ☑ Die-cast aluminium for optimal cooling
- Long life and low weight

## **Technical specification**

Driver

Product Code 363-02071540199

Colour Black
Control On/off

CRI light colour 930 (BBBL)
Delivered lumen output Im 2709

EEI E

Light distribution Wide flood
Lightsource LED COB
Mains input voltage 220-240V