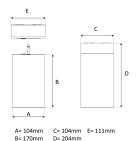

Measurements A 104
Measurements B 170
Measurements C 104
Measurements D 204
Measurements E 111

Mounting Suspended

Position Fixed

Lifetime L80 B10, 50.000h Protection IP 20, class I

Start Time Instant
System power W 18,4
Unit mm
Weight 1,4