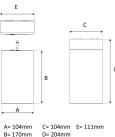

## **Technical specification**

**Product Code** Colour Control CRI light colour Delivered lumen output Im Driver EEI Light distribution Lightsource Mains input voltage Measurements A Measurements B Measurements C Measurements D Measurements E Mounting Position Lifetime Protection Start Time System power W Unit Weight

363-01071540199 White On/off 930 (BBBL) 2709 Built in Е Wide flood LED COB 220-240V 104 170 104 204 111 Suspended Fixed L80 B10, 50.000h IP 20, class I Instant 18,4 mm 1,4

mm D= 204mm

ITAB Lighting Europe, Asia, Middle East Phone: +46 910 733 790 info@nordiclight.se ITAB Lighting North America Phone: +1 614 421 8419 na@nordiclight.se Please note that this product sheet is for a specific product and colour. The pictures may show examples of other available colours