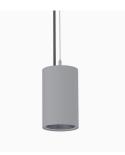

## Pendix midi 3000, 930 (BBBL), Wideflood, White

- 🕑 🛛 Minimalistic, cylindrical design
- Available in various sizes and lumen packages
- Available in white, black and grey
- Die-cast aluminium for optimal cooling
- Long life and low weight

363-01071540199 White On/off 930 (BBBL) 2709 Built in Е Wide flood LED COB 220-240V 104 170 104 204 111 Suspended Fixed L80 B10, 50.000h IP 20, class I Instant 18,4 mm 1,4

mm D= 204mm

ITAB Lighting Europe, Asia, Middle East Phone: +46 910 733 790 info@nordiclight.se ITAB Lighting North America Phone: +1 614 421 8419 na@nordiclight.se Please note that this product sheet is for a specific product and colour. The pictures may show examples of other available colours