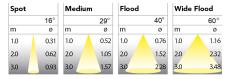

## **Technical specification**

**Product Code** Colour Control CRI light colour Delivered lumen output Im Driver EEI Light distribution Lightsource Mains input voltage Measurements A Measurements B Measurements C Measurements D Measurements E Mounting Position Lifetime Protection Start Time System power W Unit Weight

363-01071540199 White On/off 930 (BBBL) 2709 Built in Е Wide flood LED COB 220-240V 104 170 104 204 111 Suspended Fixed L80 B10, 50.000h IP 20, class I Instant 18,4 mm 1,4

mm D= 204mm

ITAB Lighting Europe, Asia, Middle East Phone: +46 910 733 790 info@nordiclight.se ITAB Lighting North America Phone: +1 614 421 8419 na@nordiclight.se Please note that this product sheet is for a specific product and colour. The pictures may show examples of other available colours