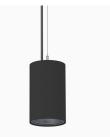

## Pendix midi 3000, 930 (BBBL), Wideflood, White

- 🕑 🛛 Minimalistic, cylindrical design
- Available in various sizes and lumen packages
- Available in white, black and grey
- Die-cast aluminium for optimal cooling
- Long life and low weight

363-01071540199 White On/off 930 (BBBL) 2709 Built in Е Wide flood LED COB 220-240V 104 170 104 204 111 Suspended Fixed L80 B10, 50.000h IP 20, class I Instant 18,4 mm 1,4

mm D= 204mm

ITAB Lighting Europe, Asia, Middle East Phone: +46 910 733 790 info@nordiclight.se ITAB Lighting North America Phone: +1 614 421 8419 na@nordiclight.se Please note that this product sheet is for a specific product and colour. The pictures may show examples of other available colours