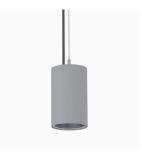

## Pendix midi 1500, 930 (BBBL), Flood, Grey

- ☑ Minimalistic, cylindrical design
- Available in various sizes and lumen packages
- Available in white, black and grey
- ☑ Die-cast aluminium for optimal cooling
- ☑ Long life and low weight

## **Technical specification**

Product Code 363-03041530199

Colour Grey
Control On/off
CRI light colour 930 (BBBL)

Delivered lumen output lm 1305
Driver Built in
EEI E

Light distribution Flood
Lightsource LED COB
Mains input voltage 220-240V