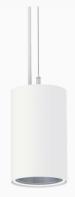

## Pendix midi 1500, 930 (BBBL), Flood, Grey

- ☑ Minimalistic, cylindrical design
- Available in various sizes and lumen packages
- Available in white, black and grey
- ☑ Die-cast aluminium for optimal cooling
- ☑ Long life and low weight

## **Technical specification**

Product Code 363-03041530199

Colour Grey
Control On/off
CRI light colour 930 (BBBL)

Delivered lumen output lm 1305
Driver Built in
EEI E

Light distribution Flood
Lightsource LED COB
Mains input voltage 220-240V