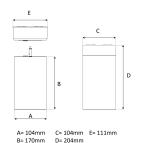

Measurements A104Measurements B170Measurements C104Measurements D204Measurements E111

Mounting Suspended Position Fixed

Position Fixed

Lifetime L80 B10, 50.000h
Protection IP 20, class I
Start Time Instant