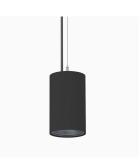

## Pendix midi 1500, 930 (BBBL), Flood, Grey

- ☑ Minimalistic, cylindrical design
- Available in various sizes and lumen packages
- Available in white, black and grey
- ☑ Die-cast aluminium for optimal cooling
- ☑ Long life and low weight

## **Technical specification**

Product Code 363-03041530199

Colour Grey
Control On/off
CRI light colour 930 (BBBL)

Delivered lumen output lm 1305
Driver Built in
EEI E

Light distribution Flood
Lightsource LED COB
Mains input voltage 220-240V