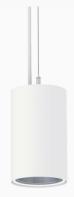

## Pendix midi 3000, 930 (BBBL), Wideflood, White

- ☑ ☐ Minimalistic, cylindrical design
- ☑ Available in various sizes and lumen packages
- Available in white, black and grey
- ☑ Die-cast aluminium for optimal cooling
- ☑ Long life and low weight

## **Technical specification**

Product Code 363-01071540199

Colour White Control On/off

CRI light colour 930 (BBBL)

Delivered lumen output Im 2709
Driver Built in EEI E

Light distribution Wide flood
Lightsource LED COB
Mains input voltage 220-240V