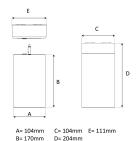

Measurements A 104
Measurements B 170
Measurements C 104
Measurements D 204
Measurements E 111

Mounting Suspended

Position Fixed

Lifetime L80 B10, 50.000h Protection IP 20, class I

Start Time Instant
System power W 18,4
Unit mm
Weight 1,4