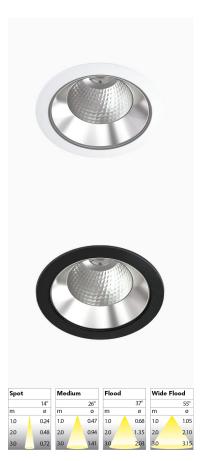

## TITAN XL 1500, 930, NA, RETROFIT KIT, FLOOD, WHITE, 120-277V

- ✓ Product is title 24 compatible
- ✓ Discrete and clean-looking ceiling
- ✓ Low glare, comfortable light
- Available in various sizes and lumen packages
- Available in white, black and grey

## **TECHNICAL SPECIFICATION**

Product Code 284-400-103-10

Colour White
Control On/off
CRI light colour 930 (BBBL)

Delivered lumen output lm 1300

Driver Stand alone, included

EEI E
Light distribution Flood
Lightsource LED COB
Mains input voltage 120V
Measurements A 4,76
Measurements B 9,37
Mounting Recessed

Position Fixed
Lifetime L80 B10 50.000h

Protection IP 20, class III
Sawing instructions diameter 8,19 ( 8,86 )
Sawing instructions unit inch
Start Time Instant
System power W 9,98

Unit inch
Weight 1,87 lbs