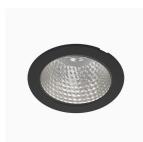

## Titan NA 4000, 930 (BBBL), Flood, Grey

- Product is title 24 compatible
- Discrete and clean-looking ceiling
- Available in various sizes and lumen packages
- Available in white, black and grey