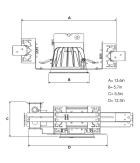

Measurements A13,6Measurements B5,7Measurements C5,5Measurements D12,3

Mounting Recessed Position Fixed

Lifetime L80 B10, 50.000h
Protection For indoor use only

Sawing instructions diameter 5,04
Sawing instructions unit inch
Start Time Instant
System power W 35
Unit inch