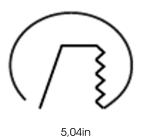

Measurements A13,6Measurements B5,7Measurements C5,5Measurements D12,3

Mounting Recessed Position Fixed

Lifetime L80 B10, 50.000h
Protection For indoor use only

Sawing instructions diameter 5,04
Sawing instructions unit inch
Start Time Instant
System power W 35
Unit inch