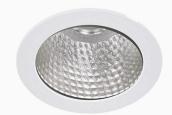

## Titan NA 4000, 930 (BBBL), Flood, Grey

- Product is title 24 compatible
- Discrete and clean-looking ceiling
- Available in various sizes and lumen packages
- Available in white, black and grey