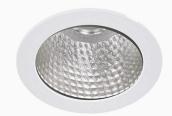

## Titan NA 4000, 930 (BBBL), Flood, Black

- Product is title 24 compatible
- Discrete and clean-looking ceiling
- Available in various sizes and lumen packages
- Available in white, black and grey

## **Technical specification**

CRI light colour

Product Code 271-7510-20 Colour Black

Control 0-10 V

Delivered lumen output Im 3850

Driver Stand alone, included

930 (BBBL)

Light distribution Flood
Lightsource LED COB
Mains input voltage 120-277V