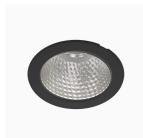

## Titan NA 4000, 930 (BBBL), Flood, Black

- Product is title 24 compatible
- Discrete and clean-looking ceiling
- Available in various sizes and lumen packages
- Available in white, black and grey

## **Technical specification**

CRI light colour

Product Code 271-7510-20 Colour Black

Control 0-10 V

Delivered lumen output Im 3850

Driver Stand alone, included

930 (BBBL)

Light distribution Flood
Lightsource LED COB
Mains input voltage 120-277V