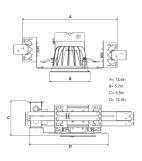

Measurements A13,6Measurements B5,7Measurements C5,5Measurements D12,3

Mounting Recessed Position Fixed

Lifetime L80 B10, 50.000h
Protection For indoor use only

Sawing instructions diameter 5,04
Sawing instructions unit inch
Start Time Instant
System power W 35
Unit inch