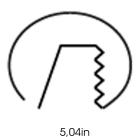

Measurements A13,6Measurements B5,7Measurements C5,5Measurements D12,3

Mounting Recessed Position Fixed

Lifetime L80 B10, 50.000h
Protection For indoor use only

Sawing instructions diameter 5,04
Sawing instructions unit inch
Start Time Instant
System power W 35
Unit inch