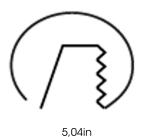

Measurements A 13,6
Measurements B 5,7
Measurements C 5,5
Measurements D 12,3

Mounting Recessed Position Fixed

Lifetime L80 B10, 50.000h
Protection For indoor use only

Sawing instructions diameter 5,04
Sawing instructions unit inch
Start Time Instant
System power W 35
Unit inch