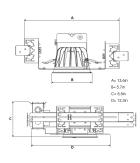

## **Technical specification**

Product Code 271-7510-10
Colour White
Control 0-10 V
CRI light colour 930 (BBBL)

Delivered lumen output Im 3850

Driver Stand alone, included

Light distribution Flood
Lightsource LED COB
Mains input voltage 120-277V
Measurements A 13.6

Measurements A 13,6
Measurements B 5,7
Measurements C 5,5
Measurements D 12,3

Mounting Recessed Position Fixed

Lifetime L80 B10, 50.000h
Protection For indoor use only

Sawing instructions diameter 5,04
Sawing instructions unit inch
Start Time Instant
System power W 35
Unit inch