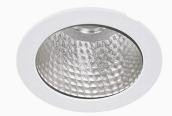

## Titan NA 4000, 930 (BBBL), Flood, White

- Product is title 24 compatible
- Discrete and clean-looking ceiling
- Available in various sizes and lumen packages
- Available in white, black and grey

## **Technical specification**

Product Code 271-7510-10
Colour White
Control 0-10 V
CRI light colour 930 (BBBL)

Delivered lumen output Im 3850

Driver Stand alone, included

Light distribution Flood
Lightsource LED COB
Mains input voltage 120-277V
Measurements A 13.6