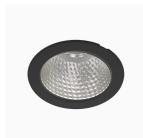

## Titan NA 4000, 930 (BBBL), Flood, White

- Product is title 24 compatible
- Discrete and clean-looking ceiling
- Available in various sizes and lumen packages
- Available in white, black and grey