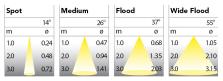

## **Technical specification**

Product Code 271-7509-10
Colour White
Control 0-10 V

CRI light colour 930 (BBBL)

Delivered lumen output lm 3850

Driver Stand alone, included

Light distribution Medium
Lightsource LED COB
Mains input voltage 120-277V