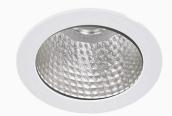

## Titan NA 4000, 930 (BBBL), Medium, White

- Product is title 24 compatible
- Discrete and clean-looking ceiling
- Available in various sizes and lumen packages
- Available in white, black and grey