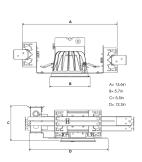

Measurements A13,6Measurements B5,7Measurements C5,5Measurements D12,3

Mounting Recessed Position Fixed

Lifetime L80 B10, 50.000h
Protection For indoor use only

Sawing instructions diameter 5,04
Sawing instructions unit inch
Start Time Instant
System power W 35
Unit inch