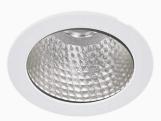

## Titan NA 3000, 930 (BBBL), Flood, Grey

- Product is title 24 compatible
- Oiscrete and clean-looking ceiling
- Available in various sizes and lumen packages
- Available in white, black and grey

Please note that this product sheet is for a specific product and colour. The pictures may show examples of other available colours