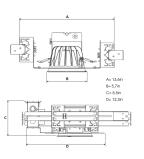

## **Technical specification**

**Product Code** Colour Control CRI light colour Delivered lumen output Im Driver Light distribution Lightsource Mains input voltage Measurements A Measurements B Measurements C Measurements D Mounting Position Lifetime Protection Sawing instructions diameter Sawing instructions unit Start Time System power W Unit

271-7502-30 Grev 0-10 V 930 (BBBL) 2800 Stand alone, included Flood LED COB 120-277V 13.6 5,7 5,5 12.3 Recessed Fixed L80 B10, 50.000h For indoor use only 5,04 inch Instant 24,5 inch

5,04in

ITAB Lighting Europe, Asia, Middle East Phone: +46 910 733 790 info@nordiclight.se ITAB Lighting North America Phone: +1 614 421 8419 na@nordiclight.se