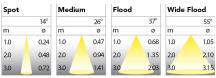

## Titan NA 3000, 930 (BBBL), Flood, Grey

- Product is title 24 compatible
- Oiscrete and clean-looking ceiling
- Available in various sizes and lumen packages
- Available in white, black and grey

271-7502-30 Grev 0-10 V 930 (BBBL) 2800 Stand alone, included Flood LED COB 120-277V 13.6 5,7 5,5 12.3 Recessed Fixed L80 B10, 50.000h For indoor use only 5,04 inch Instant 24,5 inch

5,04in

ITAB Lighting Europe, Asia, Middle East Phone: +46 910 733 790 info@nordiclight.se ITAB Lighting North America Phone: +1 614 421 8419 na@nordiclight.se