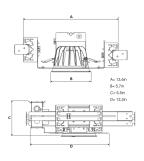

Measurements A13,6Measurements B5,7Measurements C5,5Measurements D12,3

Mounting Recessed Position Fixed

Lifetime L80 B10, 50.000h
Protection For indoor use only

Sawing instructions diameter 5,04
Sawing instructions unit inch
Start Time Instant
System power W 24,5
Unit inch