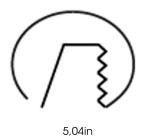

Measurements A13,6Measurements B5,7Measurements C5,5Measurements D12,3

Mounting Recessed Position Fixed

Lifetime L80 B10, 50.000h
Protection For indoor use only

Sawing instructions diameter 5,04
Sawing instructions unit inch
Start Time Instant
System power W 24,5
Unit inch