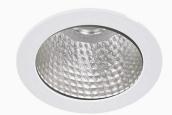

## Titan NA 3000, 930 (BBBL), Flood, Black

- Product is title 24 compatible
- Discrete and clean-looking ceiling
- Available in various sizes and lumen packages
- Available in white, black and grey

## **Technical specification**

Product Code 271-7502-20

Colour Black Control 0-10 V

CRI light colour 930 (BBBL)

Delivered lumen output lm 2800

Driver Stand alone, included

Light distribution Flood
Lightsource LED COB
Mains input voltage 120-277V