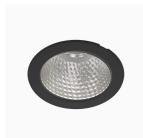

## Titan NA 3000, 930 (BBBL), Flood, Black

- Product is title 24 compatible
- Discrete and clean-looking ceiling
- Available in various sizes and lumen packages
- Available in white, black and grey

## **Technical specification**

Product Code 271-7502-20

Colour Black Control 0-10 V

CRI light colour 930 (BBBL)

Delivered lumen output lm 2800

Driver Stand alone, included

Light distribution Flood
Lightsource LED COB
Mains input voltage 120-277V