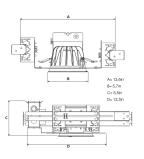

## **Technical specification**

**Product Code** Colour Control CRI light colour Delivered lumen output Im Driver Light distribution Lightsource Mains input voltage Measurements A Measurements B Measurements C Measurements D Mounting Position Lifetime Protection Sawing instructions diameter Sawing instructions unit Start Time System power W Unit

271-7502-10 White 0-10 V 930 (BBBL) 2800 Stand alone, included Flood LED COB 120-277V 13.6 5,7 5,5 12.3 Recessed Fixed L80 B10, 50.000h For indoor use only 5.04 inch Instant 24,5 inch

5,04in

ITAB Lighting Europe, Asia, Middle East Phone: +46 910 733 790 info@nordiclight.se ITAB Lighting North America Phone: +1 614 421 8419 na@nordiclight.se