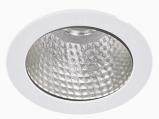

## Titan NA 3000, 930 (BBBL), Flood, White

- Product is title 24 compatible
- Oiscrete and clean-looking ceiling
- Available in various sizes and lumen packages
- Available in white, black and grey

Please note that this product sheet is for a specific product and colour. The pictures may show examples of other available colours