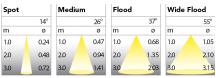

## **Technical specification**

**Product Code** Colour Control CRI light colour Delivered lumen output Im Driver Light distribution Lightsource Mains input voltage Measurements A Measurements B Measurements C Measurements D Mounting Position Lifetime Protection Sawing instructions diameter Sawing instructions unit Start Time System power W Unit

271-7502-10 White 0-10 V 930 (BBBL) 2800 Stand alone, included Flood LED COB 120-277V 13.6 5,7 5,5 12.3 Recessed Fixed L80 B10, 50.000h For indoor use only 5.04 inch Instant 24,5 inch

5,04in

ITAB Lighting Europe, Asia, Middle East Phone: +46 910 733 790 info@nordiclight.se ITAB Lighting North America Phone: +1 614 421 8419 na@nordiclight.se