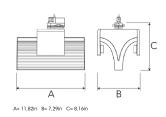

Mains input voltage 120V
Measurements A 11,82
Measurements B 7,29
Measurements C 8,16
Mounting Track
Position 360°

Lifetime L80 B10, 50.000h
Protection For indoor use only

Start Time Instant
System power W 2 x 30
Unit inch