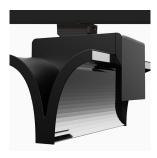

## ExO 2 NA 3000, 930 (BBBL), Flood, NL 1 adapter, Grey

- ✔ Product is title 24 compatible
- Delivered standard with Nordic Light 1 circuit adapter. Alternatively available with J or L 1C adapters and NL 3 C adapter
- Very easy to adjust and flexible spacing
- Symmetrical and asymmetrical light distribution in the same design
- Available in white, black and grey