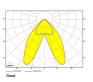

## ExO 2 NA 3000, 930 (BBBL), Flood, NL 1 adapter, Grey

- ✔ Product is title 24 compatible
- Delivered standard with Nordic Light 1 circuit adapter. Alternatively available with J or L 1C adapters and NL 3 C adapter
- Very easy to adjust and flexible spacing
- Symmetrical and asymmetrical light distribution in the same design
- Available in white, black and grey

## **Technical specification**

Product Code 311-75411-30

Colour Grey

Control Phase dim
CRI light colour 930 (BBBL)
Delivered lumen output Im 2 x 2650
Driver Built in
Light distribution Flood
Lightsource LED COB