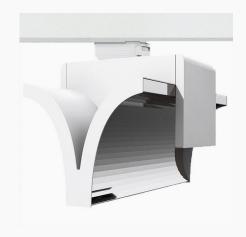

## ExO 2 NA 3000, 930 (BBBL), Flood, NL 1 adapter, Grey

- ✔ Product is title 24 compatible
- Delivered standard with Nordic Light 1 circuit adapter. Alternatively available with J or L 1C adapters and NL 3 C adapter
- Very easy to adjust and flexible spacing
- Symmetrical and asymmetrical light distribution in the same design
- Available in white, black and grey