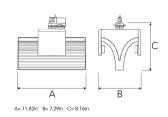

## **Technical specification**

Light distribution

Position

Product Code 311-75411-20
Colour Black

Control Phase dim
CRI light colour 930 (BBBL)
Delivered lumen output Im 2 x 2650
Driver Built in

Lightsource LED COB
Mains input voltage 120V
Measurements A 11,82
Measurements B 7,29
Measurements C 8,16
Mounting Track