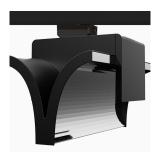

## ExO 2 NA 3000, 930 (BBBL), Flood, NL 1 adapter, Black

- ✔ Product is title 24 compatible
- Delivered standard with Nordic Light 1 circuit adapter. Alternatively available with J or L 1C adapters and NL 3 C adapter
- Very easy to adjust and flexible spacing
- Symmetrical and asymmetrical light distribution in the same design
- Available in white, black and grey

## **Technical specification**

Light distribution

Position

Product Code 311-75411-20
Colour Black

Control Phase dim
CRI light colour 930 (BBBL)
Delivered lumen output Im 2 x 2650
Driver Built in

Lightsource LED COB
Mains input voltage 120V
Measurements A 11,82
Measurements B 7,29
Measurements C 8,16
Mounting Track