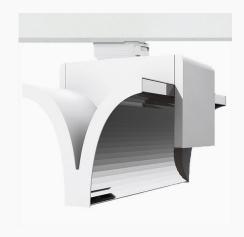

## ExO 2 NA 3000, 930 (BBBL), Flood, NL 1 adapter, Black

- ✔ Product is title 24 compatible
- Delivered standard with Nordic Light 1 circuit adapter. Alternatively available with J or L 1C adapters and NL 3 C adapter
- Very easy to adjust and flexible spacing
- Symmetrical and asymmetrical light distribution in the same design
- Available in white, black and grey