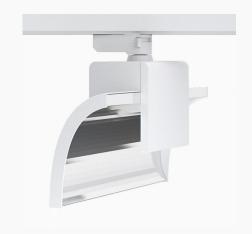

## ExO 1 NA 3000, 930 (BBBL), Flood, NL 1 adapter, Grey

- Product is title 24 compatible
- Delivered standard with Nordic Light 1 circuit adapter. Alternatively available with J or L 1C adapters and NL 3 C adapter
- Very easy to adjust and flexible spacing
- Symmetrical and asymmetrical light distribution in the same design
- Available in white, black and grey

## **Technical specification**

Product Code 311-75011-30

Colour Grey

Control Phase dim CRI light colour 930 (BBBL)

Delivered lumen output Im 2650

Driver Built in

Light distribution Flood

Lightsource LED COB