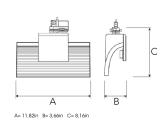

Mains input voltage 120V

Measurements A 11,82
Measurements B 3,66
Measurements C 8,16
Mounting Track
Position 360°

Lifetime L80 B10, 50.000h
Protection For indoor use only

Start Time Instant
System power W 30
Unit inch