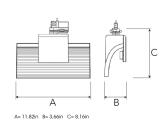

Mains input voltage

Measurements A

120V

11,82

Measurements B 3,66
Measurements C 8,16
Mounting Track
Position 360°

Lifetime L80 B10, 50.000h
Protection For indoor use only

Start Time Instant
System power W 30
Unit inch