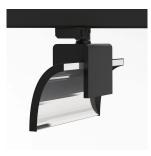

## ExO 1 NA 3000, 930 (BBBL), Flood, NL 1 adapter, Black

- Product is title 24 compatible
- Delivered standard with Nordic Light 1 circuit adapter. Alternatively available with J or L 1C adapters and NL 3 C adapter
- Very easy to adjust and flexible spacing
- Symmetrical and asymmetrical light distribution in the same design
- Available in white, black and grey

## **Technical specification**

Product Code 311-75011-20
Colour Black
Control Phase dim
CRI light colour 930 (BBBL)

Delivered lumen output Im

Delivered lumen output Im

Diriver

Light distribution

Lightsource