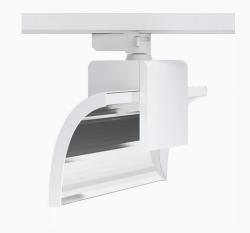

## ExO 1 NA 3000, 930 (BBBL), Flood, NL 1 adapter, Black

- Product is title 24 compatible
- Delivered standard with Nordic Light 1 circuit adapter. Alternatively available with J or L 1C adapters and NL 3 C adapter
- Very easy to adjust and flexible spacing
- Symmetrical and asymmetrical light distribution in the same design
- Available in white, black and grey