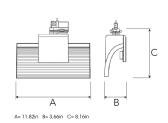

## **Technical specification**

Product Code 311-75011-10
Colour White
Control Phase dim
CRI light colour 930 (BBBL)
Delivered lumen output Im 2650

Driver Built in Light distribution Flood Lightsource LED COB Mains input voltage 120V Measurements A 11,82 Measurements B 3,66 Measurements C 8.16 Mounting Track