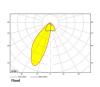

## ExO 1 NA 3000, 930 (BBBL), Flood, NL 1 adapter, White

- Product is title 24 compatible
- Delivered standard with Nordic Light 1 circuit adapter. Alternatively available with J or L 1C adapters and NL 3 C adapter
- Very easy to adjust and flexible spacing
- Symmetrical and asymmetrical light distribution in the same design
- Available in white, black and grey

## **Technical specification**

Product Code 311-75011-10
Colour White
Control Phase dim
CRI light colour 930 (BBBL)
Delivered lumen output Im 2650

Driver Built in Light distribution Flood Lightsource LED COB Mains input voltage 120V Measurements A 11,82 Measurements B 3,66 Measurements C 8.16 Mounting Track