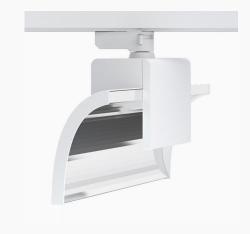

## ExO 1 NA 3000, 930 (BBBL), Flood, NL 1 adapter, White

- Product is title 24 compatible
- Delivered standard with Nordic Light 1 circuit adapter. Alternatively available with J or L 1C adapters and NL 3 C adapter
- Very easy to adjust and flexible spacing
- Symmetrical and asymmetrical light distribution in the same design
- Available in white, black and grey