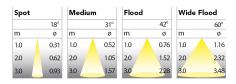

## Zen Mini 3000, 930, 1C, Flood, 120V, Black

- Product is title 24 compatible
- Delivered standard with Nordic Light 1 circuit adapter. Alternatively available with J or L 1C adapters and NL 3 C adapter
- Four different beam angles for the light distribution
- Highly efficient chip onboard LED light source
- Available in white, black and grey

325-02071534314 Black Phase-Dim 930 (BBBL) 2700 Built in Е Flood LED COB 120V 7,65 5,3 3.4 6,45 Track 360°/90° L80 B10 50.000h IP 20, class I Inch Instant 19,4 inch 1,43

ITAB Lighting Europe, Asia, Middle East Phone: +46 910 733 790 info@nordiclight.se ITAB Lighting North America Phone: +1 614 421 8419 na@nordiclight.se Please note that this product sheet is for a specific product and colour. The pictures may show examples of other available colours