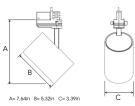

325-02071534314 Black Phase-Dim 930 (BBBL) 2700 Built in Е Flood LED COB 120V 7,65 5,3 3.4 6,45 Track 360°/90° L80 B10 50.000h IP 20, class I Inch Instant 19,4 inch 1,43

ITAB Lighting Europe, Asia, Middle East Phone: +46 910 733 790 info@nordiclight.se ITAB Lighting North America Phone: +1 614 421 8419 na@nordiclight.se Please note that this product sheet is for a specific product and colour. The pictures may show examples of other available colours