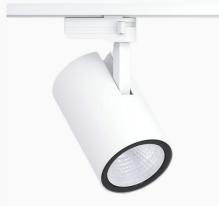

## Zen Mini 3000, 930, 1C, Flood, 120V, Black

- Product is title 24 compatible
- Delivered standard with Nordic Light 1 circuit adapter. Alternatively available with J or L 1C adapters and NL 3 C adapter
- Four different beam angles for the light distribution
- Highly efficient chip onboard LED light source
- Available in white, black and grey

325-02071534314 Black Phase-Dim 930 (BBBL) 2700 Built in Е Flood LED COB 120V 7,65 5,3 3.4 6,45 Track 360°/90° L80 B10 50.000h IP 20, class I Inch Instant 19,4 inch 1,43

ITAB Lighting Europe, Asia, Middle East Phone: +46 910 733 790 info@nordiclight.se ITAB Lighting North America Phone: +1 614 421 8419 na@nordiclight.se Please note that this product sheet is for a specific product and colour. The pictures may show examples of other available colours