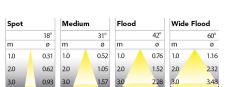

## Zen Mini, 3000, 930, 3C, Flood, 120V, Grey

- Product is title 24 compatible
- Delivered standard with Nordic Light 1 circuit adapter. Alternatively available with J or L 1C adapters and NL 3 C adapter
- Four different beam angles for the light distribution
- Highly efficient chip onboard LED light source
- Available in white, black and grey