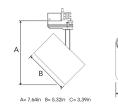

Mains input voltage 120V
Measurements A 7,65
Measurements B 5,3
Measurements C 3,4
Measurements D 6,45
Mounting Track

Position 360°/90°

Lifetime L80 B10 50.000h Protection IP 20, class I

Sawing instructions unit Inch
Start Time Instant
System power W 19,4
Unit inch
Weight 1,43