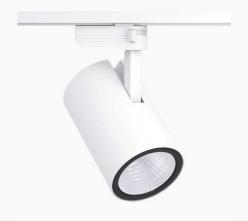

## Zen Mini, 3000, 930, 3C, Flood, 120V, Grey

- Product is title 24 compatible
- Delivered standard with Nordic Light 1 circuit adapter. Alternatively available with J or L 1C adapters and NL 3 C adapter
- Four different beam angles for the light distribution
- Highly efficient chip onboard LED light source
- Available in white, black and grey